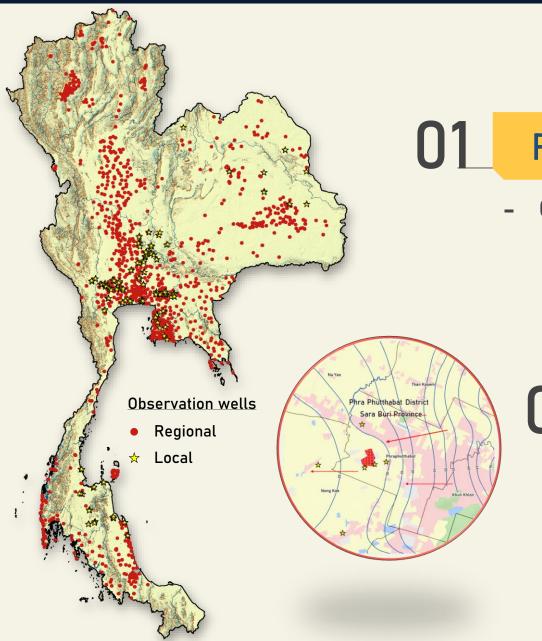

# Groundwater Monitoring Network Design

Regional Groundwater Monitoring Network

- Covering 27 groundwater basins.

02 Local

**Groundwater Monitoring Network** 

- Risk area of contamination such as landfills, industrial waste disposal areas.