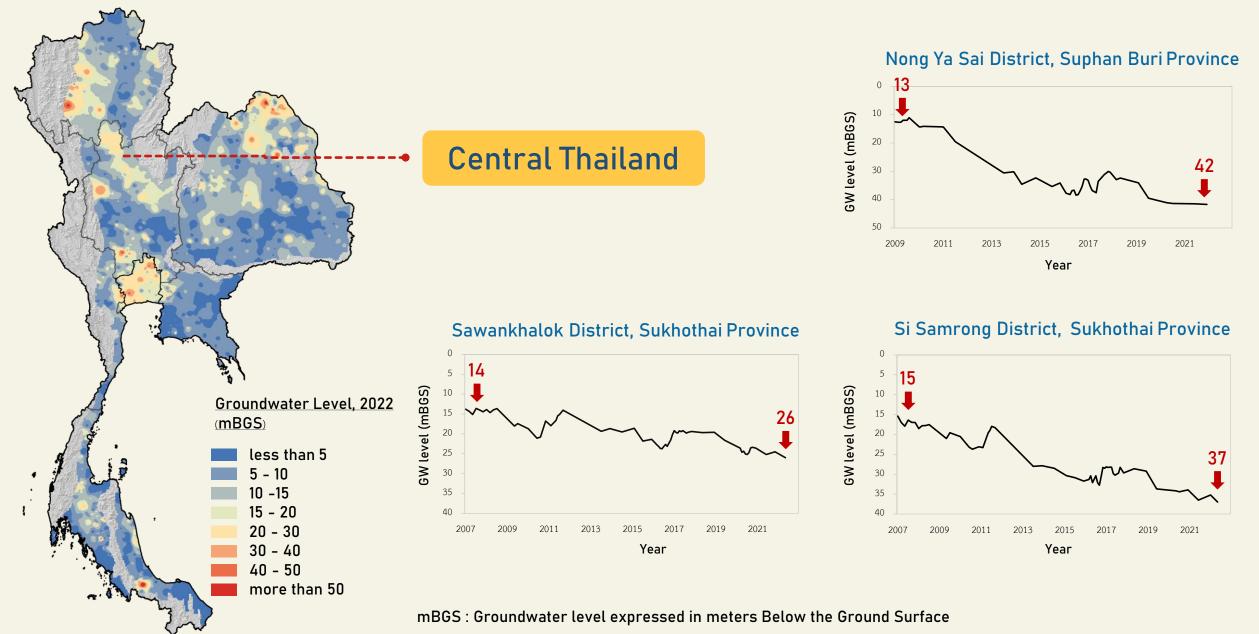

r Monitoring Data Utilization

# Thailand Groundwater Monitoring System







# Groundwater Monitoring Network Design



Regional Groundwater Monitoring Network

- Covering 27 groundwater basins.

02 Local

**Groundwater Monitoring Network** 

- Risk area of contamination such as landfills, industrial waste disposal areas.





# Groundwater Level Measurement





# **Groundwater Sampling**

Groundwater quality are conducted once a year.





# Thailand Groundwater Monitoring System (TGMS)

### Website access

- Department of Groundwater Resources website: http://www.dgr.go.th/th/home
- Thailand Groundwater Monitoring System: <a href="http://tgms.dgr.go.th/#home">http://tgms.dgr.go.th/#home</a>







# Thailand Groundwater Monitoring System (TGMS)







# Analysis of groundwater level







# Analysis of groundwater level



## Bangkok and Vicinity area

### Groundwater level (mBGS)

- —— Phra Pradaeng Aquifer (100 m. zone)
- —— Nakhon Luang Aquifer (150 m. zone)
- Nonthaburi Aquifer (200 m. zone)

### Uthai District, Phra Nakhon Si Ayutthaya Province



### Ban Phaeo District, Samut Sakhon Province



### Mueang Nakhon Pathom District, Nakhon Pathom Province



mBGS: Groundwater level expressed in meters Below the Ground Surface





# Analysis of groundwater quality





# Analysis of groundwater quality

### Northeastern Thailand

### Groundwater quality change in Si Sa Ket Province







# Analysis of groundwater quality



Southern Thailand

Distribution of chloride concentration in the groundwater, Songkhla Province.

Chloride concentration (mg/L)

< 250

250-600