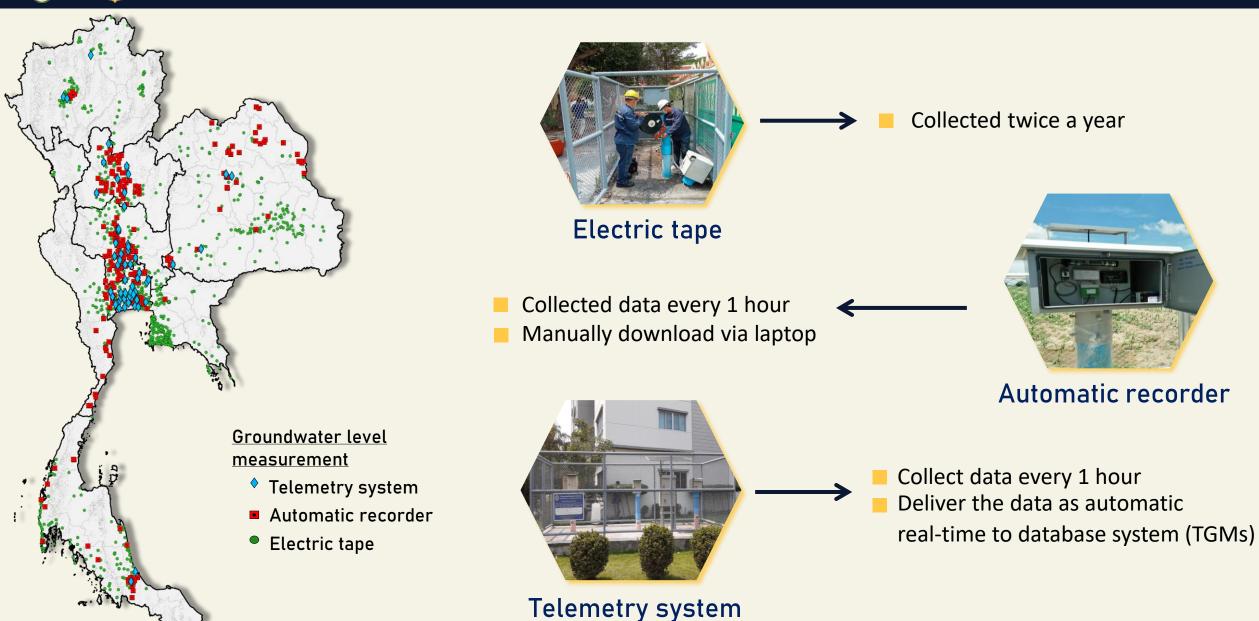

oundwater Conservation and Restoration

August 2022

# OUTLINES

| 01 | Groundwater | <b>Monitoring</b> | Network | Design |
|----|-------------|-------------------|---------|--------|
|----|-------------|-------------------|---------|--------|

O2 Groundwater Monitoring Measurement

03 Groundwater Sampling

04

Thailand Groundwater Monitoring System (TGMS)

O5 Analysis of Groundwater Level and Groundwater Quality

**O6** Groundwater Monitoring Data Utilization

# Thailand Groundwater Monitoring System







# Groundwater Monitoring Network Design



Regional Groundwater Monitoring Network

- Covering 27 groundwater basins.

02 Local

**Groundwater Monitoring Network** 

- Risk area of contamination such as landfills, industrial waste disposal areas.





# Groundwater Level Measurement





# **Groundwater Sampling**

Groundwater quality are conducted once a year.





# Thailand Groundwater Monitoring System (TGMS)

### Website access

- Department of Groundwater Resources website: http://www.dgr.go.th/th/home
- Thailand Groundwater Monitoring System: <a href="http://tgms.dgr.go.th/#home">http://tgms.dgr.go.th/#home</a>







# Thailand Groundwater Monitoring System (TGMS)







# Analysis of groundwater level







# Analysis of groundwater level



## Bangkok and Vicinity area

### Groundwater level (mBGS)

- —— Phra Pradaeng Aquifer (100 m. zone)
- —— Nakhon Luang Aquifer (150 m. zone)
- Nonthaburi Aquifer (200 m. zone)

### Uthai District, Phra Nakhon Si Ayutthaya Province



### Ban Phaeo District, Samut Sakhon Province



### Mueang Nakhon Pathom District, Nakho