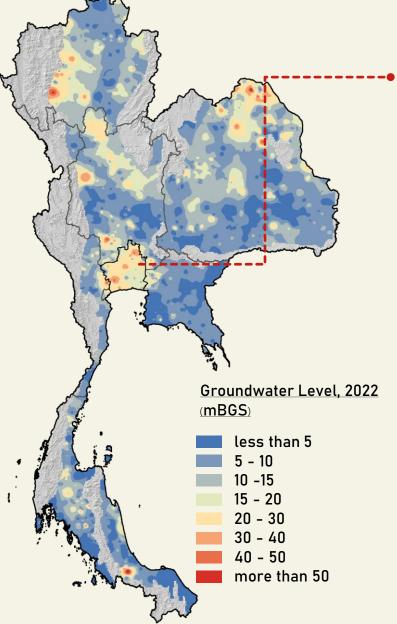

nd Groundwater Monitoring System







# Groundwater Monitoring Network Design



Regional Groundwater Monitoring Network

- Covering 27 groundwater basins.

02 Local

**Groundwater Monitoring Network** 

- Risk area of contamination such as landfills, industrial waste disposal areas.





# Groundwater Level Measurement





# **Groundwater Sampling**

Groundwater quality are conducted once a year.





# Thailand Groundwater Monitoring System (TGMS)

### Website access

- Department of Groundwater Resources website: http://www.dgr.go.th/th/home
- Thailand Groundwater Monitoring System: <a href="http://tgms.dgr.go.th/#home">http://tgms.dgr.go.th/#home</a>







# Thailand Groundwater Monitoring System (TGMS)







# Analysis of groundwater level







# Analysis of groundwater level



## Bangkok and Vicinity area

### Groundwater level (mBGS)

- —— Phra Pradaeng Aquifer (100 m. zone)
- —— Nakhon Luang Aquifer (150 m. zone)
- Nonthaburi Aquifer (200 m. zone)

### Uthai District, Phra Nakhon Si Ayutthaya Province



### Ban Phaeo District, Samut Sakhon Province



### Mueang Nakhon Pathom District, Nakhon Pathom Province



mBGS: Groundwater level expressed in meters Below the Ground Surface





# Analysis of groundwater quality





# Analysis of groundwater quality

### Northeastern Thailand

### Groundwater quality change in Si Sa Ket Province







# Analysis of groundwater quality



Southern Thailand

Distribution of chloride concentration in the groundwater, Songkhla Province.

Chloride concentration (mg/L)

< 250

250-600

> 600



# Groundwater Monitoring Dat