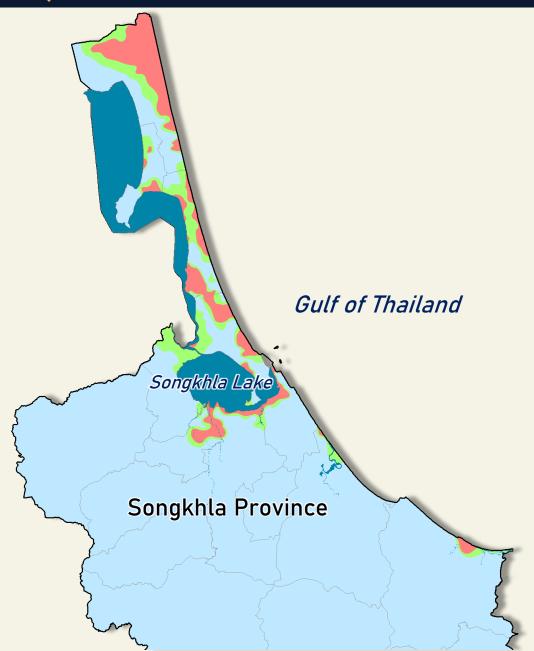

# Analysis of groundwater quality

Southern Thailand

Distribution of chloride concentration in the groundwater, Songkhla Province.

Chloride concentration (mg/L)

< 250

250-600

> 600

 Guidelines for groundwater development and conservation.

in specific areas, e.g., Si Sa Ket Province

Songkhla Province