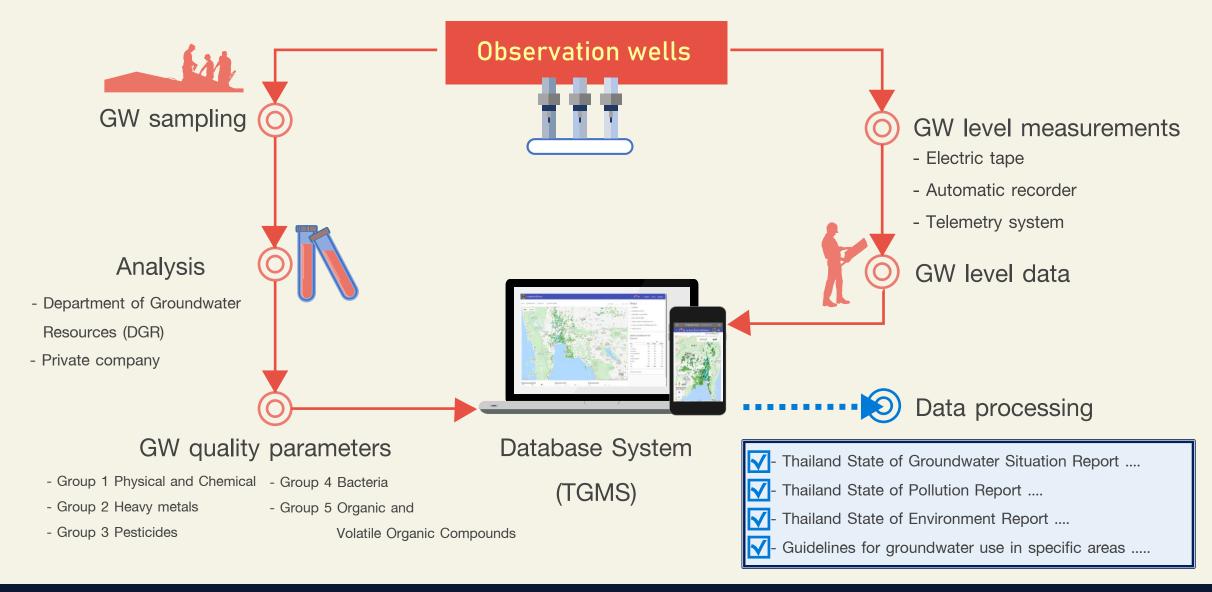

# Thailand Groundwater Monitoring System (TGMS)

# Groundwater Monitoring Data Utilization

The annual report has been prepared for describing the groundwater situation.

Thailand State of Groundwater Situation report

Thailand State of Pollution report

Thailand State of Environment report

 Guidelines for groundwater development and conservation.

in specific areas, e.g., Si Sa Ket Province

Songkhla Province