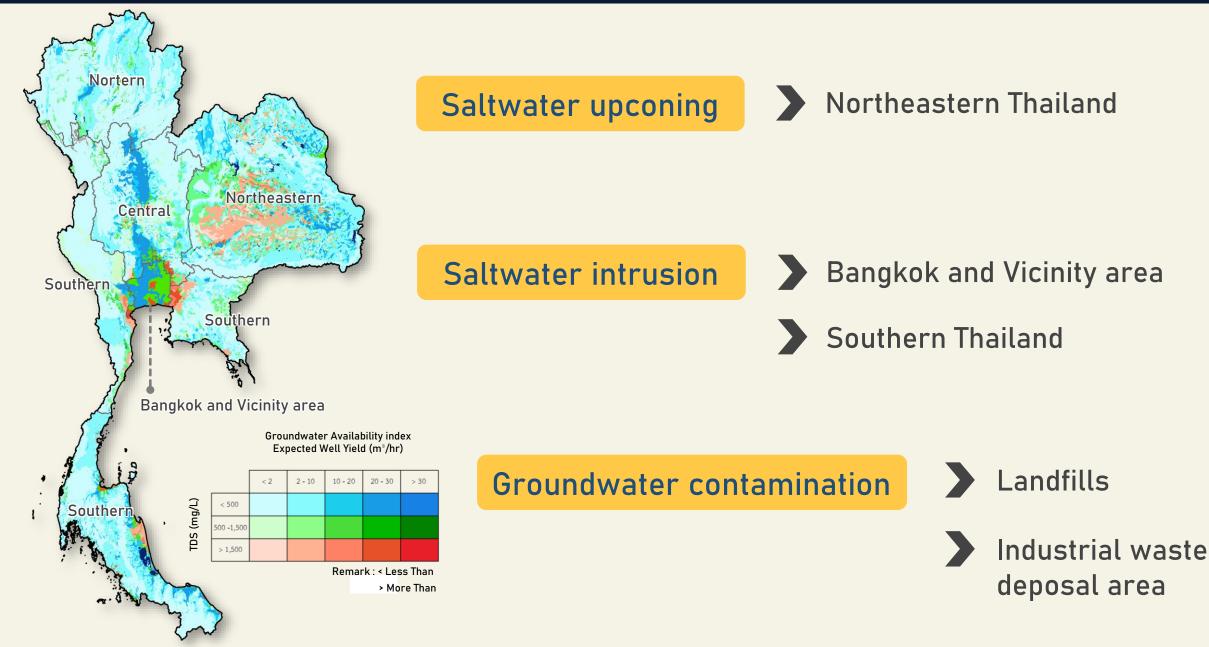

# Analysis of groundwater quality

### Northeastern Thailand

# Analysis of groundwater quality

Southern Thailand

Distribution of chloride concentration in the groundwater, Songkhla Province.

Chloride concentration (mg/L)

< 250

250-600

> 600