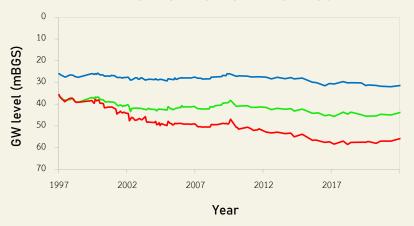

# Analysis of groundwater level

## Bangkok and Vicinity area

### Groundwater level (mBGS)

- —— Phra Pradaeng Aquifer (100 m. zone)
- —— Nakhon Luang Aquifer (150 m. zone)
- Nonthaburi Aquifer (200 m. zone)

### Mueang Nakhon Pathom District, Nakhon Pathom Province

mBGS: Groundwater level expressed in meters Below the Ground Surface