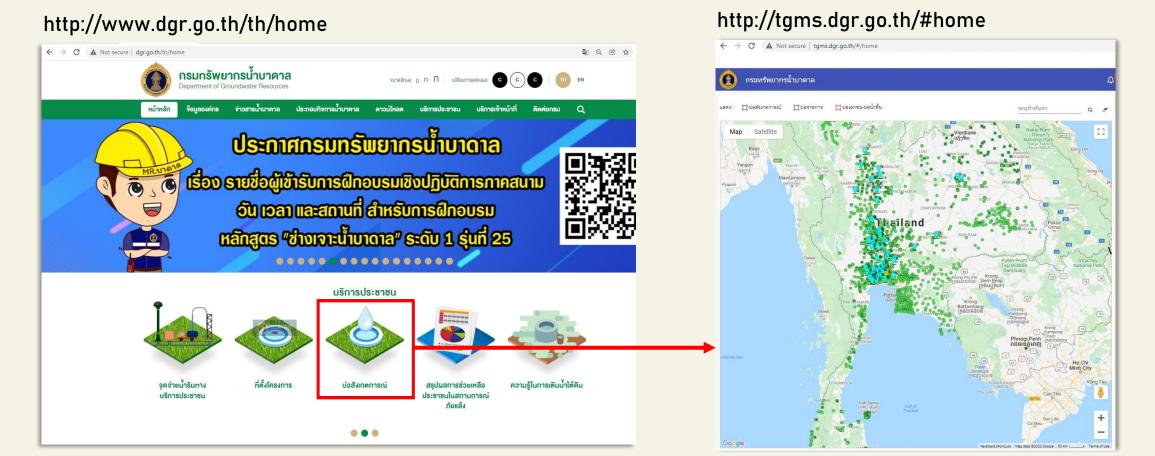

### Website access

- Department of Groundwater Resources website: http://www.dgr.go.th/th/home
- Thailand Groundwater Monitoring System: <a href="http://tgms.dgr.go.th/#home">http://tgms.dgr.go.th/#home</a>