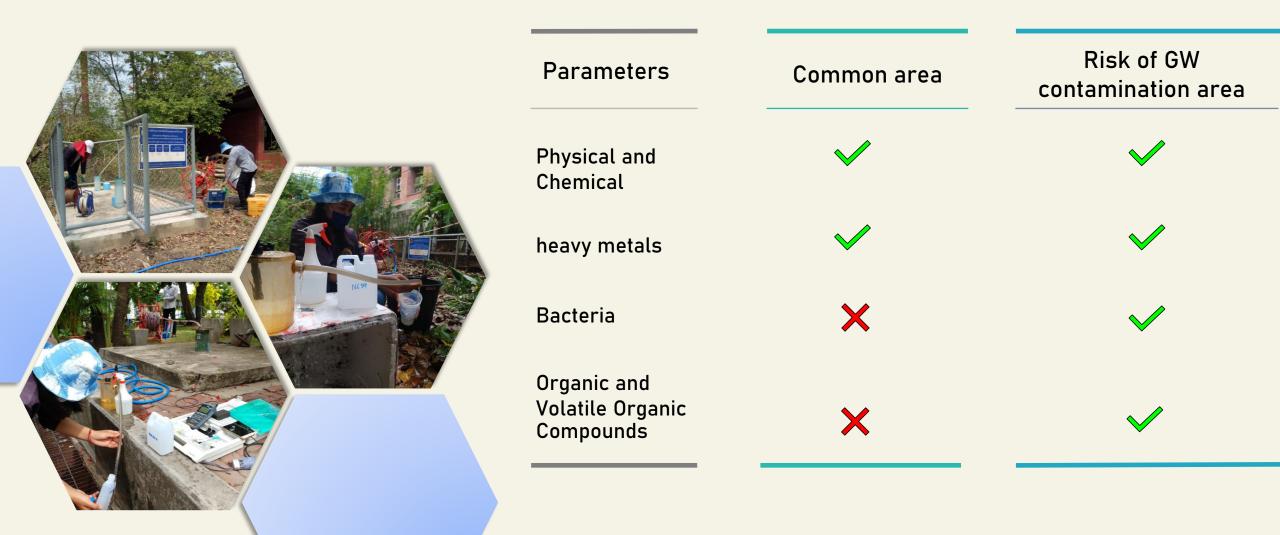

# Groundwater Monitoring Network Design

Regional Groundwater Monitoring Network

- Covering 27 groundwater basins.

02 Local

**Groundwater Monitoring Network** 

- Risk area of contamination such as landfills, industrial waste disposal areas.

# **Groundwater Sampling**

Groundwater quality are conducted once a year.