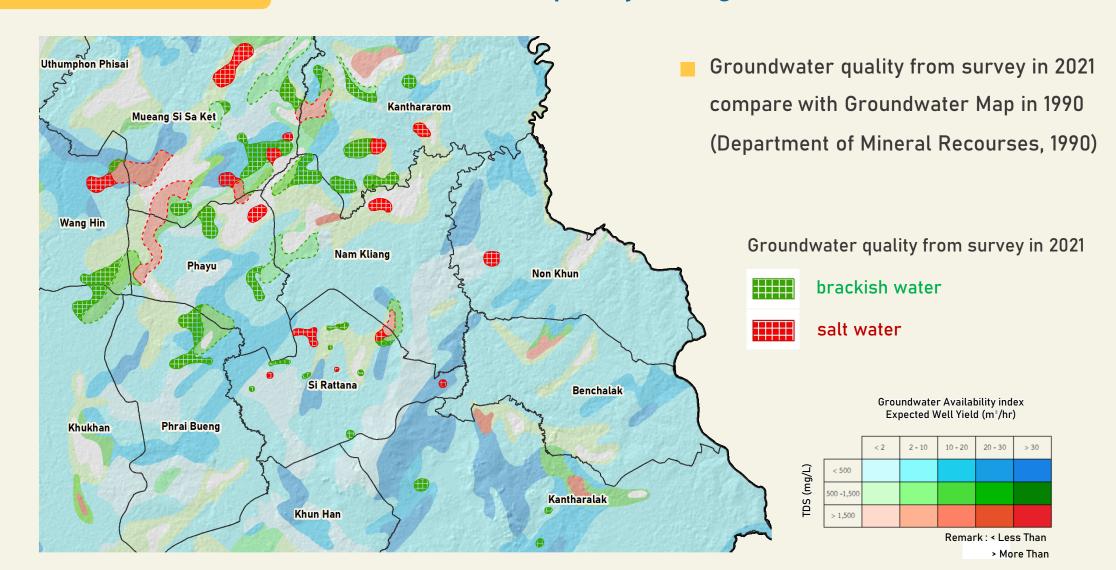

### Northeastern Thailand

### Groundwater quality change in Si Sa Ket Province

 Guidelines for groundwater development and conservation.

in specific areas, e.g., Si Sa Ket Province

Songkhla Province