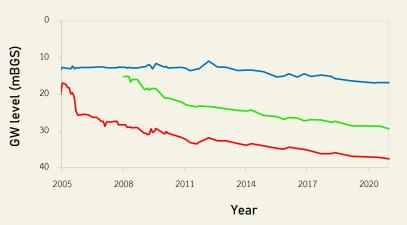

## Bangkok and Vicinity area

### Groundwater level (mBGS)

- —— Phra Pradaeng Aquifer (100 m. zone)
- —— Nakhon Luang Aquifer (150 m. zone)
- Nonthaburi Aquifer (200 m. zone)