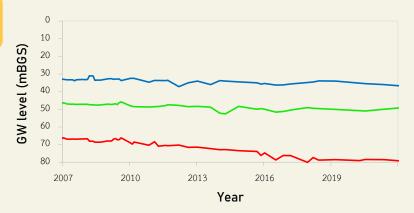

### Uthai District, Phra Nakhon Si Ayutthaya Province

### Ban Phaeo District, Samut Sakhon Province

### Mueang Nakhon Pathom District, Nakhon Pathom Province

mBGS: Groundwater level expressed in meters Below the Ground Surface