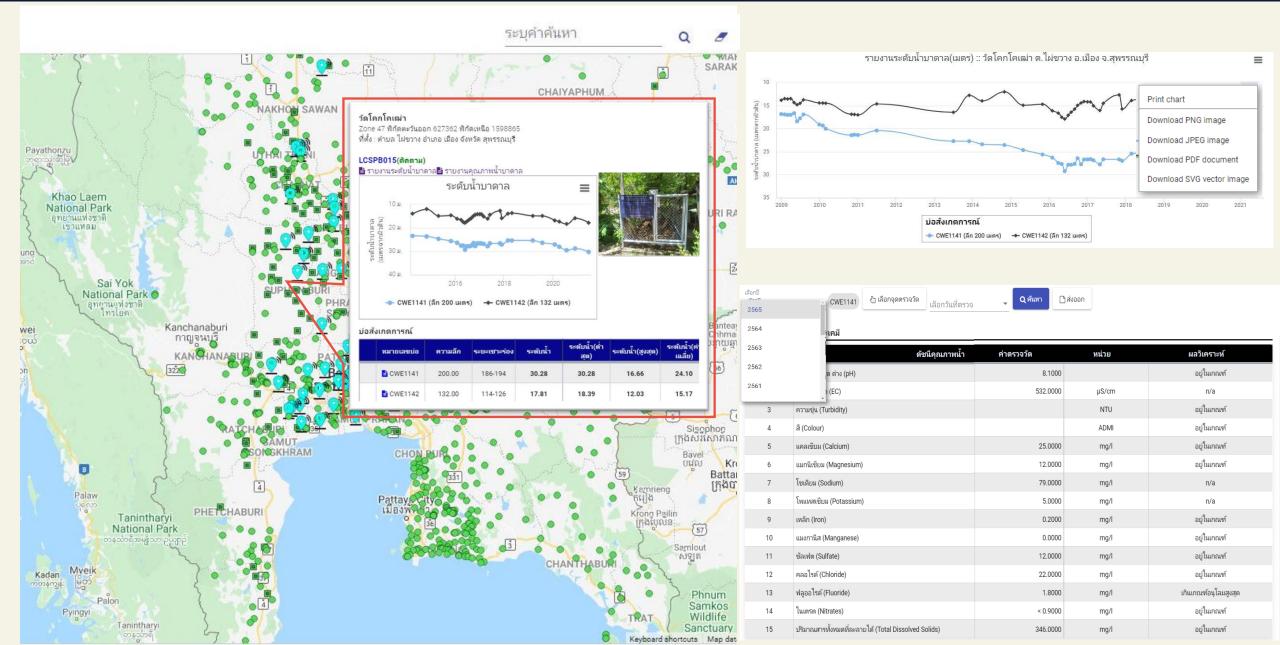

# Thailand Groundwater Monitoring System (TGMS)

# Analysis of groundwater level